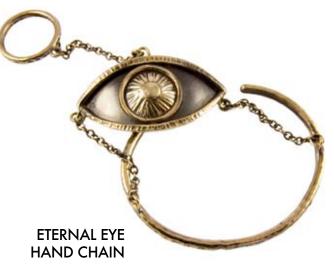

FIBULAE EAR CUFF

bronze & silver - bright

bronze - bright

bronze - dark

OCULUS CUFF

AMANDA COLLAR

WISDOM OF THE AGES CUIRASS